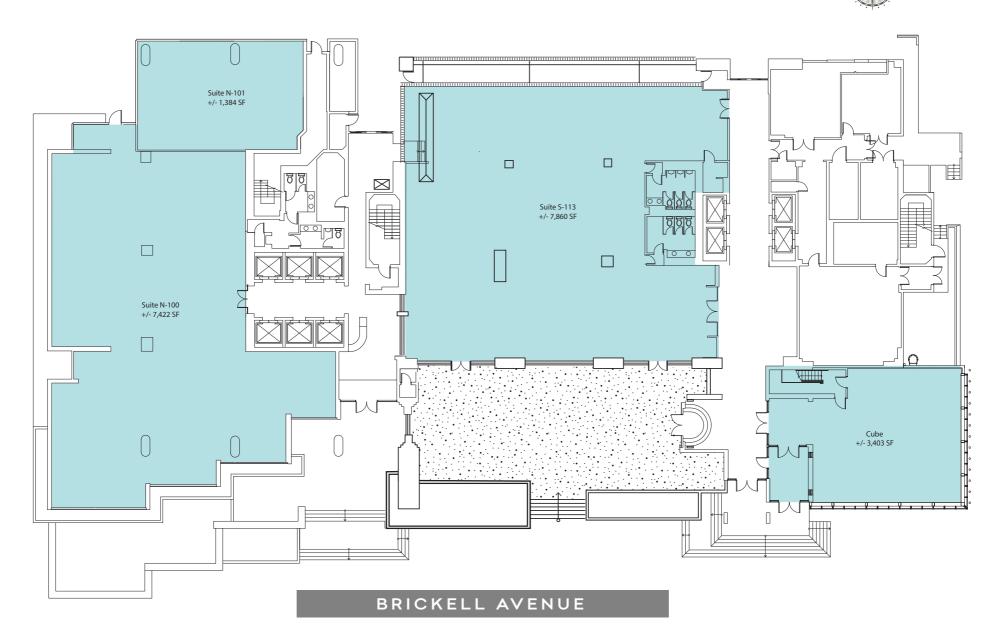

**Ground Floor Plan** 



SCALE: NTS



#### 2nd Floor Plan/South Tower



|                                                                                                                                       | Suite S-200<br>+/- 10,760 SF                                                                                                       |   |
|---------------------------------------------------------------------------------------------------------------------------------------|------------------------------------------------------------------------------------------------------------------------------------|---|
|                                                                                                                                       |