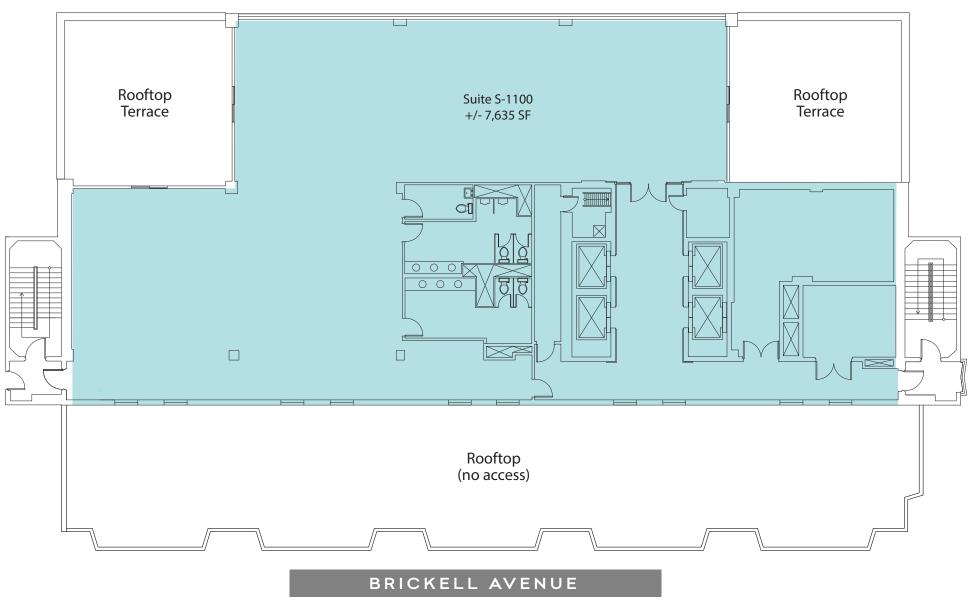

| _ |
| NOTE: THIS PLAN WAS PREPARED USING THE BEST AVAILABLE METHODS FOR<br>REVERIFIED PRIOR TO ANY CONSTRUCTION AND CHANGES. FLOOR PLAN SPA | R Sizing of Space. Actual areas, dimensions and conditions. Should be<br>ce depiction by colored area for marketing purposes only. |   |
|                                                                                                                                       |                                                                                                                                    |   |



4th Floor Plan/South Tower



BRICKELL AVENUE







SCALE: NTS

6th Floor Plan/South Tower





SCALE: NTS

7th Floor Plan/South Tower





8th Floor Plan/South Tower



SCALE: NTS







10th Floor Plan/South Tower











SCALE: NTS