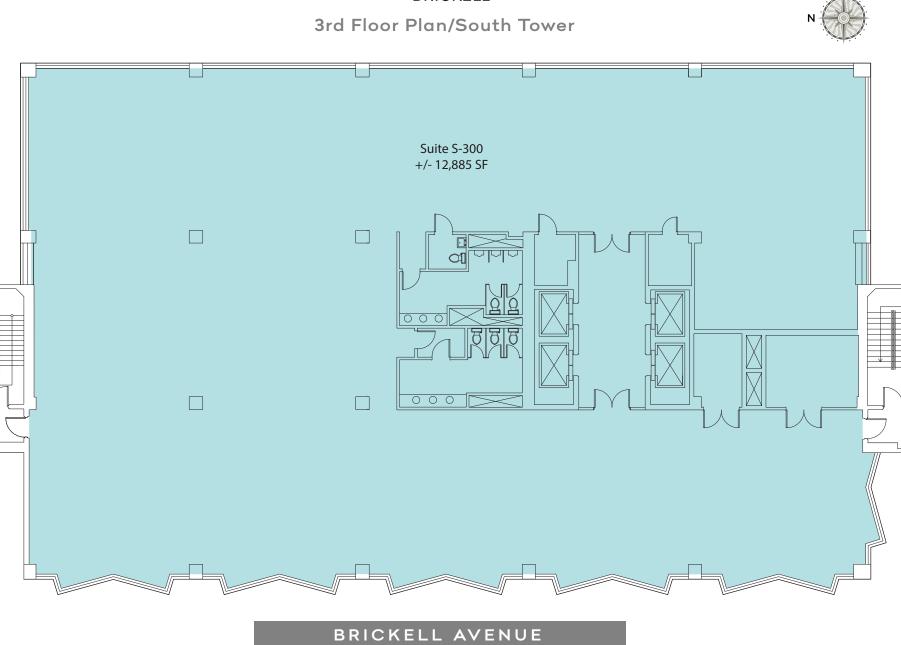

#### 2nd Floor Plan/South Tower

|                                                                                                                                       | Suite S-200<br>+/- 10,760 SF                                                                                                       |   |
|---------------------------------------------------------------------------------------------------------------------------------------|------------------------------------------------------------------------------------------------------------------------------------|---|
|                                                                                                                                       |                                                                                                                                    |   |
|                                                                                                                                       |                                                                                                                                    |   |
|                                                                                                                                       |                                                                                                                                    |   |
| BRICKELL                                                                                                                              | AVENUE                                                                                                                             |   |
| SCALE                                                                                                                                 | NTS                                                                                                                                | _ |
| NOTE: THIS PLAN WAS PREPARED USING THE BEST AVAILABLE METHODS FOR<br>REVERIFIED PRIOR TO ANY CONSTRUCTION AND CHANGES. FLOOR PLAN SPA | R Sizing of Space. Actual areas, dimensions and conditions. Should be<br>ce depiction by colored area for marketing purposes only. |   |
|                                                                                                                                       |                                                                                                                                    |   |